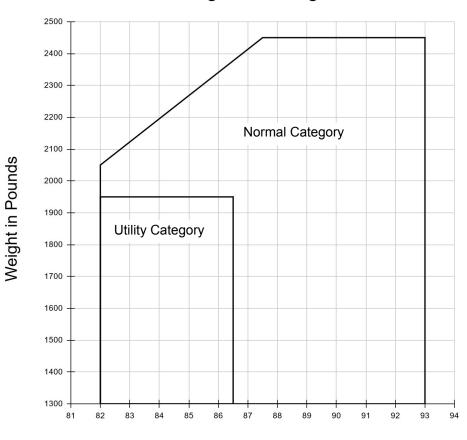

keoff Distance to Clear 50 ft Obstacle   |
|------------------------------------------------------|
| Destination Takeoff Distance to Clear 50 ft Obstacle |
| Cruise % Horsepower                                  |
| Cruise Gal/Hour                                      |
| Endurance at Top of Climb (Hours)                    |
| Glide Range at Cruising Altitude of ft               |
| Departure Landing Distance to Clear 50 ft Obstacle   |
| Destination Landing Distance to Clear 50 ft Obstacle |

# N15472 PIPER CHEROKEE CHALLENGER

### Weight & Balance

Last Revised: 3/2/2022

#### **Conversions and Equations**

Weight x Arm = Moment Total Moment / Total Weight = CG Cruise gal/hour x Fuel Remaining = Endurance

Fuel Weight = ~6 lbs/gal
Oil Weight = ~1.875 lbs/quart

# C.G. Range and Weight



Inches Aft of Datum